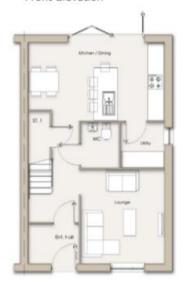

# Rendlesham 3 bed – Semi (Affordable)

Front Elevation

Ground Floor Plan

Rear Elevation

First Floor Plan

Side Elevation

Sandbanks 3 bed – Semi (Market)

Wentwood 2 bed – Semi detached bungalow (Affordable )