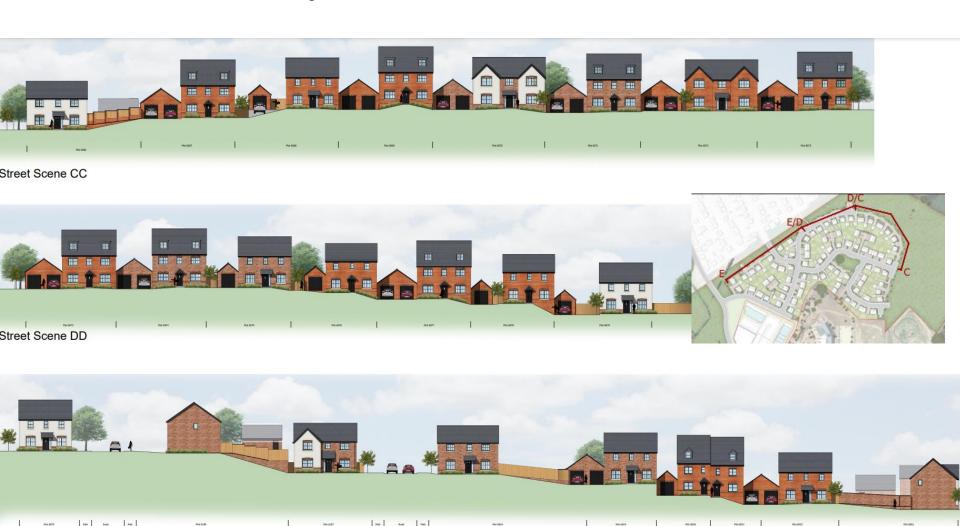

ut**



# Proposed Site Layout (Colour)



# Proposed Tenure Plan



# **Proposed Massing Plan**



# **Examples of Proposed Dwellings**







Alnmouth 2 bed – Semi (Affordable)



Front Elevation



Ground Floor Plan



Rear Elevation



First Floor Plan



Side Elevation







Ground Floor Plan



First Floor Plan

# Rendlesham 3 bed – Semi (Affordable)







Front Elevation



Ground Floor Plan

Rear Elevation



First Floor Plan

Side Elevation

Sandbanks 3 bed – Semi (Market)







Wentwood 2 bed – Semi detached bungalow (Affordable )



HQI 50 PLANS 1 bed - Maisonettes (Affordable)



Grizedale 4 bed – Semi Detached (Affordable)



Hasting 4 bed – Detached (Market)



Kingsand 5 bed – Detached (Market)

#### Proposed Streetscene



Street Scene B - B

# **Proposed Streetscene**



Street Scene EE

# **Proposed Landscaping**



| Key                     |                  |
|-------------------------|------------------|
| Trees                   |                  |
| Single Species Hedgerow |                  |
| Shrubs                  |                  |
| Native Shrub Mix 1      | English Stranger |
| Native Shrub Mix 2      | £223             |
| Turf Areas              |                  |
| Amenity Grassland       |                  |
| Amenity Meadow          | * * *            |
| Suds Meadow             |                  |

Landscaping **Local Center** Development













#### Indicative Affordable Housing Phasing Plan