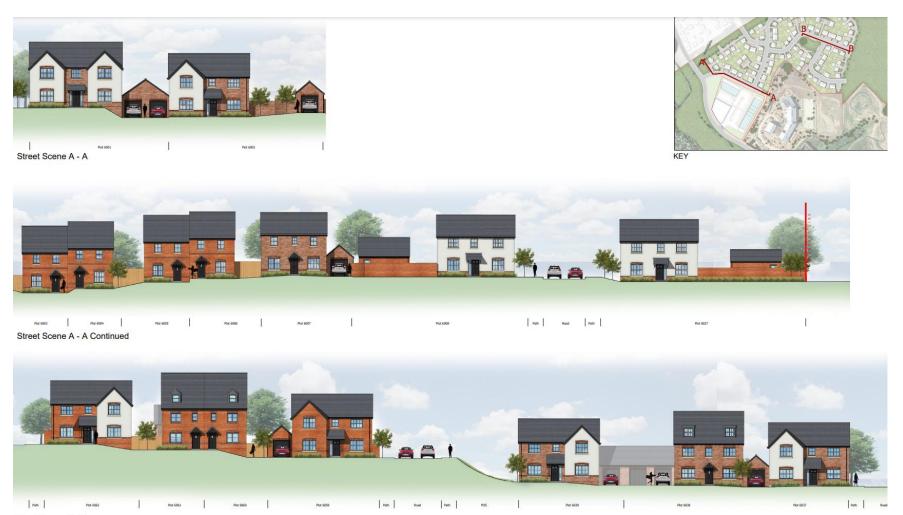

on Plan



### Satellite View



# **Proposed Layout**



# Proposed Site Layout (Colour)



# Proposed Tenure Plan



# **Proposed Massing Plan**



# **Examples of Proposed Dwellings**







Alnmouth 2 bed – Semi (Affordable)



Front Elevation



Ground Floor Plan



Rear Elevation



First Floor Plan



Side Elevation







Ground Floor Plan



First Floor Plan

# Rendlesham 3 bed – Semi (Affordable)







Front Elevation



Ground Floor Plan

Rear Elevation



First Floor Plan

Side Elevation

Sandbanks 3 bed – Semi (Market)







Wentwood 2 bed – Semi detached bungalow (Affordable )



HQI 50 PLANS 1 bed - Maisonettes (Affordable)



Grizedale 4 bed – Semi Detached (Affordable)



Hasting 4 bed – Detached (Market)



Kingsand 5 bed – Detached (Market)

#### Proposed Streetscene



Street Scene B - B

# **Proposed Streetscene**



Street Scene EE

# **Proposed Landscaping**



| Key                     |                  |
|-------------------------|------------------|
| Trees                   |                  |
| Single Species Hedgerow |                  |
| Shrubs                  |                  |
| Native Shrub Mix 1      | English Stranger |
| Native Shrub Mix 2      | £223             |
| Turf Areas              |                  |
| Amenity Grassland       |                  |
| Amenity Meadow          | * * *            |
| Suds Meadow             |                  |

Landscaping **Local Center** Development













#### Indicative Affordable Housing Phasing Plan