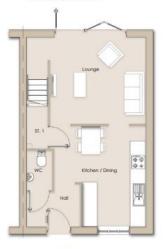

# Rendlesham 3 bed – Semi (Affordable)

Front Elevation

Ground Floor Plan

Rear Elevation

First Floor Plan

Side Elevation

Sandbanks 3 bed – Semi (Market)

Wentwood 2 bed – Semi detached bungalow (Affordable )