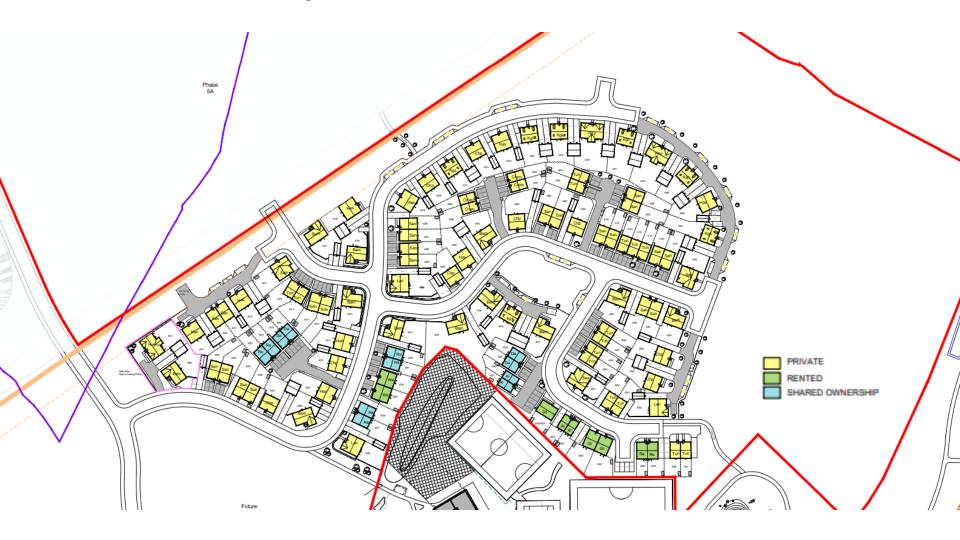

## 22/01553/REM

Sixth Phase of Persimmon Brockhill Development, Weights Lane, Redditch, Worcestershire

Application for reserved matters approval (appearance, landscaping, layout and scale) for the construction of 109 dwellings and associated works and infrastructure, pursuant to the outline planning permissions 19/00976/HYB and 19/00977/HYB. (Cross boundary application with Bromsgrove DC 22/01608/REM).

Recommendation: Grant Subject to Conditions

#### Borough of Redditch Local Plan Allocation



Approved Framework Plan



## **Approved Phasing Plan**



#### Site Location Plan



### Satellite View



# **Proposed Layout**



# Proposed Site Layout (Colour)



# Proposed Tenure Plan



# **Proposed Massing Plan**



# **Examples of Proposed Dwellings**







Alnmouth 2 bed – Semi (Affordable)



Front Elevation



Ground Floor Plan



Rear Elevation



First Floor Plan



Side Elevation







Ground Floor Plan



First Floor Plan

# Rendlesham 3 bed – Semi (Affordable)







Front Elevation



Ground Floor Plan

Rear Elevation



First Floor Plan

Side Elevation

Sandbanks 3 bed – Semi (Market)







Wentwood 2 bed – Semi detached bungalow (Affordable )



HQI 50 PLANS 1 bed - Maisonettes (Affordable)



Grizedale 4 bed – Semi Detached (Affordable)



Hasting 4 bed – Detached (Market)



Kingsand 5 bed – Detached (Market)

#### Proposed Streetscene



Street Scene B - B

# **Proposed Streetscene**



Street Scene EE

# **Proposed Landscaping**



| Key