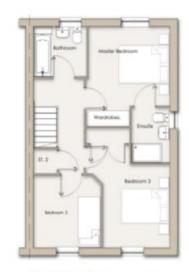

HQI 50 PLANS 1 bed - Maisonettes (Affordable)

Grizedale 4 bed – Semi Detached (Affordable)

Hasting 4 bed – Detached (Market)

Kingsand 5 bed – Detached (Market)