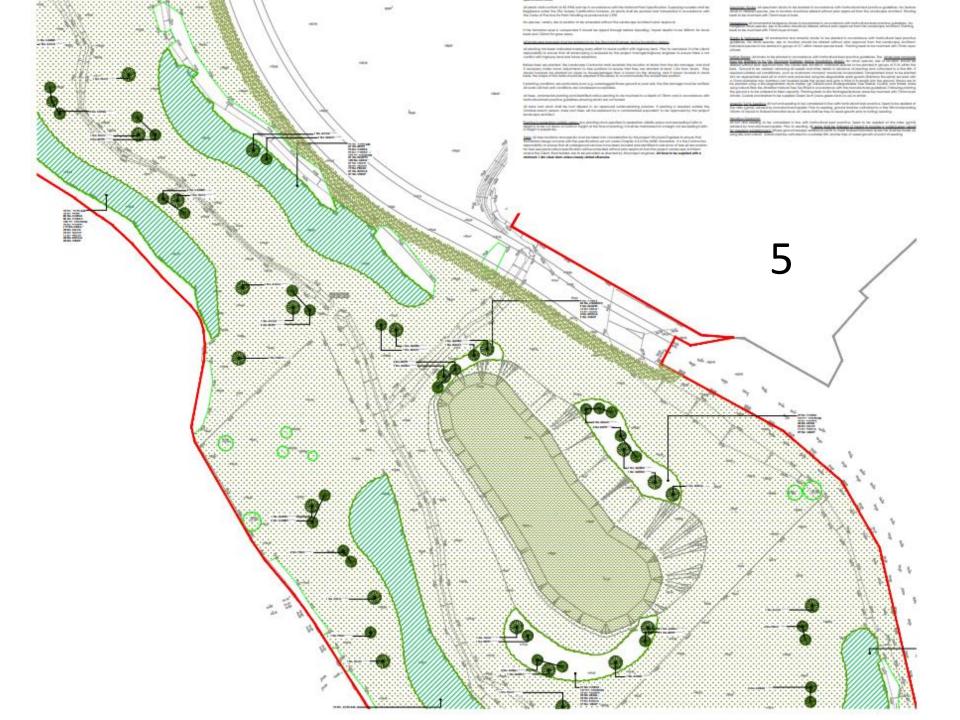

# **Proposed Landscaping**

| Key                     |                  |
|-------------------------|------------------|
| Trees                   |                  |
| Single Species Hedgerow |                  |
| Shrubs                  |                  |
| Native Shrub Mix 1      | English Stranger |
| Native Shrub Mix 2      | £223             |
| Turf Areas              |                  |
| Amenity Grassland       |                  |
| Amenity Meadow          | * * *            |
| Suds Meadow             |                  |