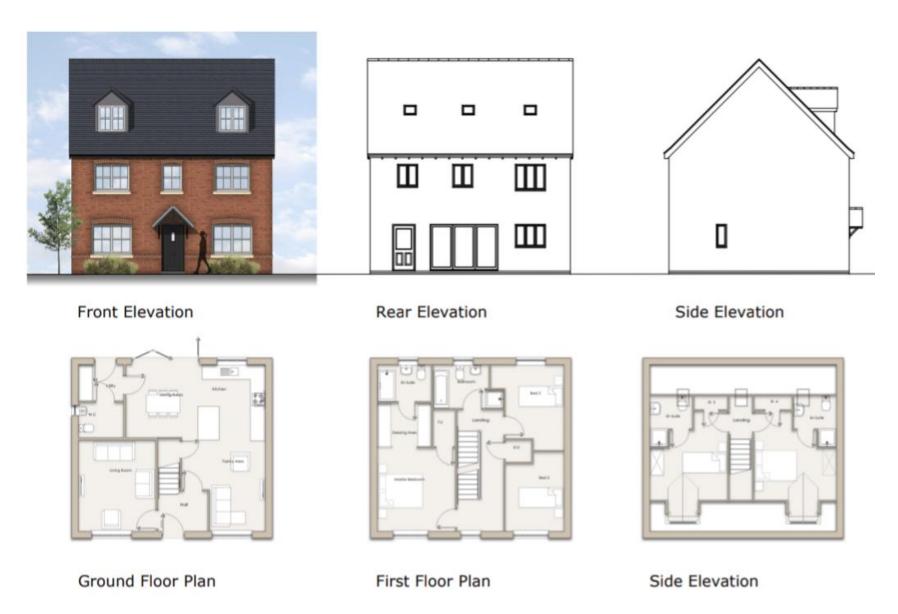

HQI 50 PLANS 1 bed - Maisonettes (Affordable)

Grizedale 4 bed – Semi Detached (Affordable)

Hasting 4 bed – Detached (Market)

Kingsand 5 bed – Detached (Market)