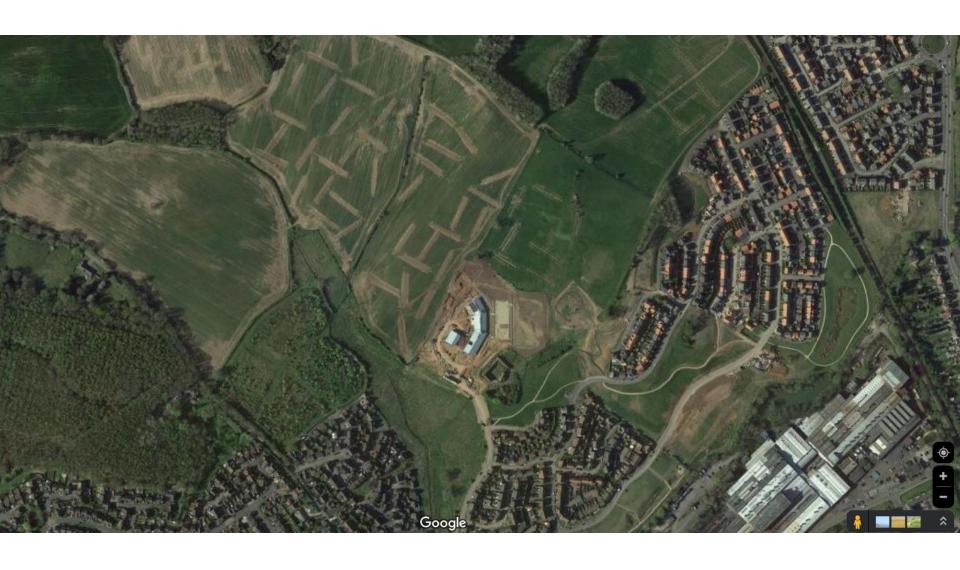

## 22/01553/REM

Sixth Phase of Persimmon Brockhill Development, Weights Lane, Redditch, Worcestershire

Application for reserved matters approval (appearance, landscaping, layout and scale) for the construction of 109 dwellings and associated works and infrastructure, pursuant to the outline planning permissions 19/00976/HYB and 19/00977/HYB. (Cross boundary application with Bromsgrove DC 22/01608/REM).

Recommendation: Grant Subject to Conditions

#### Borough of Redditch Local Plan Allocation



Approved Framework Plan



## **Approved Phasing Plan**



#### Site Location Plan



### Satellite View



# **Proposed Layout**



# Proposed Site Layout (Colour)



# Proposed Tenure Plan



# **Proposed Massing Plan**



# **Examples of Proposed Dwellings**







Alnmouth 2 bed – Semi (Affordable)



Front Elevation



Ground Floor Plan



Rear Elevation



First Floor Plan



Side Elevation







Ground Floor Plan



First Floor Plan

# Rendlesham 3 bed – Semi (Affordable)







Front Elevation



Ground Floor Plan

Rear Elevation



First Floor Plan

Side Elevation

Sandbanks 3 bed – Semi (Market)







Wentwood 2 bed – Semi detached bungalow (Affordable )



HQI 50 PLANS 1 bed - Maisonettes (Affordable)



Grizedale 4 bed – Semi Detached (Affordable)



Hasting 4 bed – Detached (Market)



Kingsand 5 bed – Detached (Market)

#### Proposed Streetscene



Street Scene B - B

# **Propo