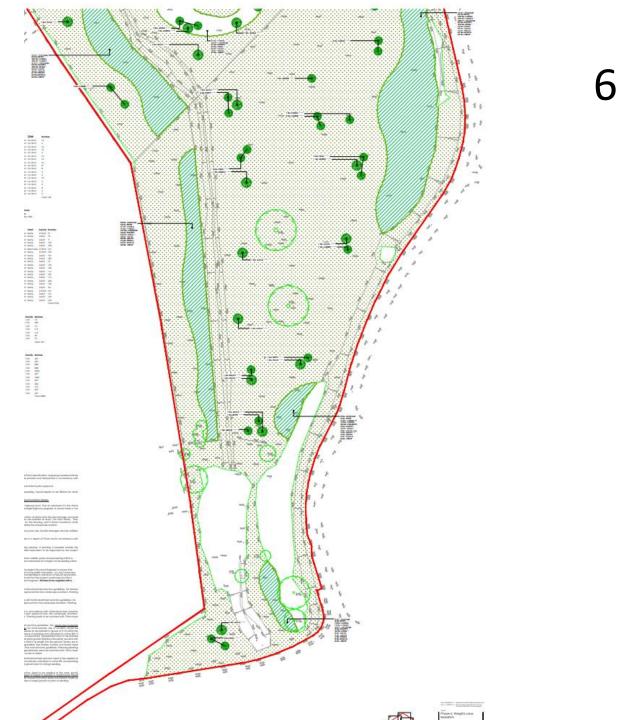

# **Proposed Landscaping**

| Key                     |                  |
|-------------------------|------------------|
| Trees                   |                  |
| Single Species Hedgerow |                  |
| Shrubs                  |                  |
| Native Shrub Mix 1      | English Stranger |
| Native Shrub Mix 2      | £223             |
| Turf Areas              |                  |
| Amenity Grassland       |                  |
| Amenity Meadow          | * * *            |
| Suds Meadow             |                  |