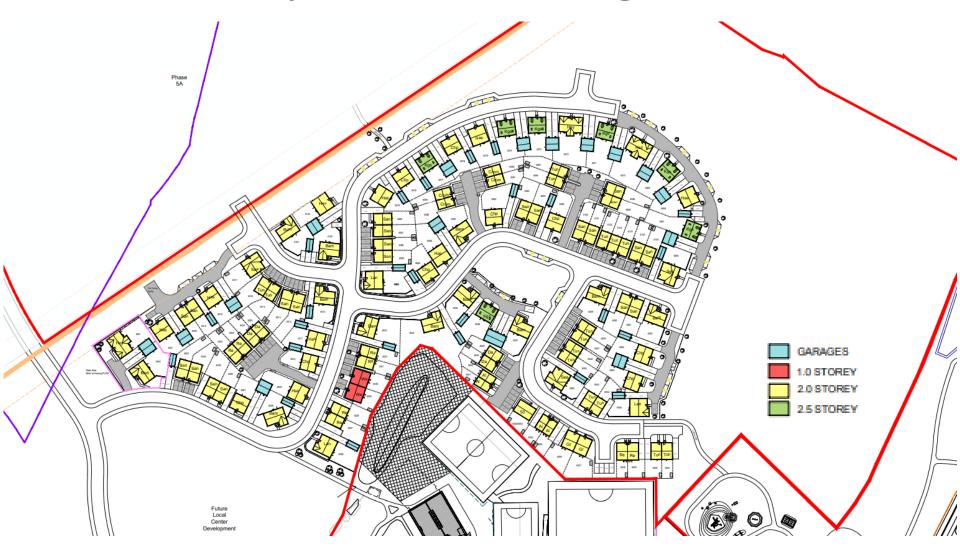

## 22/01553/REM

Sixth Phase of Persimmon Brockhill Development, Weights Lane, Redditch, Worcestershire

Application for reserved matters approval (appearance, landscaping, layout and scale) for the construction of 109 dwellings and associated works and infrastructure, pursuant to the outline planning permissions 19/00976/HYB and 19/00977/HYB. (Cross boundary application with Bromsgrove DC 22/01608/REM).

Recommendation: Grant Subject to Conditions

#### Borough of Redditch Local Plan Allocation



Approved Framework Plan



## **Approved Phasing Plan**



#### Site Location Plan



### Satellite View



# **Proposed Layout**



# Proposed Site Layout (Colour)



# Proposed Tenure Plan



# **Proposed Massing Plan**



# **Examples of Proposed Dwellings**







Alnmouth 2 bed – Semi (Affordable)



Front Elevation



Ground Floor Plan



Rear Elevation



First Floor Plan



Side Elevation







Ground Floor Plan



First Floor Plan

# Rendlesham 3 bed – Semi (Affordable)







Front Elevation



Ground Floor Plan

Rear Elevation



First Floor Plan

Side Elevation

Sandbanks 3 bed – Semi (Market)







Wentwood 2 bed – Semi detached bungalow (Affordable )



HQI 50 PLANS 1 bed - Maisonettes (Affordable)



Grizedale 4 bed – Semi Detached (Affordable)



Hasting 4 bed – Detached (Market)



Kingsand 5 bed – Detached (Market)

#### Proposed Streetscene



Street Scene B - B

# **Proposed Streetscene**



Street Scene EE

# **Proposed Landscaping**



| Key                     |                  |
|-