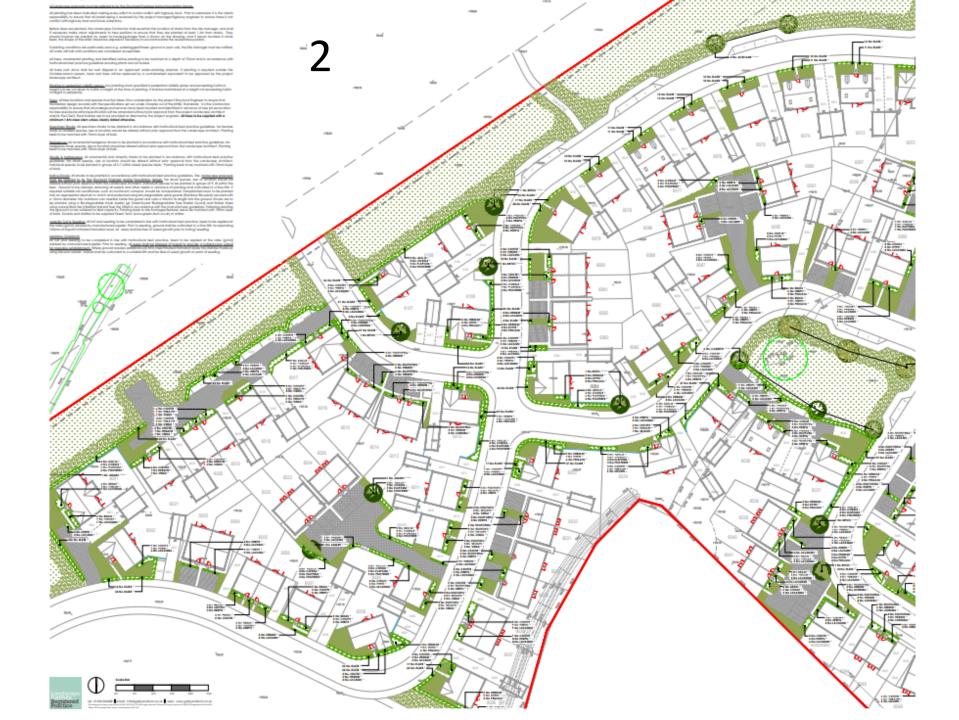

# **Proposed Landscaping**

| Key                     |                  |
|-------------------------|------------------|
| Trees                   |                  |
| Single Species Hedgerow |                  |
| Shrubs                  |                  |
| Native Shrub Mix 1      | English Stranger |
| Native Shrub Mix 2      | £223             |
| Turf Areas              |                  |
| Amenity Grassland       |                  |
| Amenity Meadow          | * * *            |
| Suds Meadow             |                  |

Landscaping **Local Center** Development