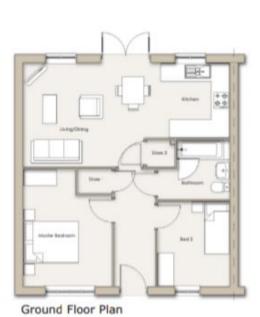

# Rendlesham 3 bed – Semi (Affordable)

Front Elevation

Ground Floor Plan

Rear Elevation

First Floor Plan

Side Elevation

Sandbanks 3 bed – Semi (Market)

Wentwood 2 bed – Semi detached bungalow (Affordable )