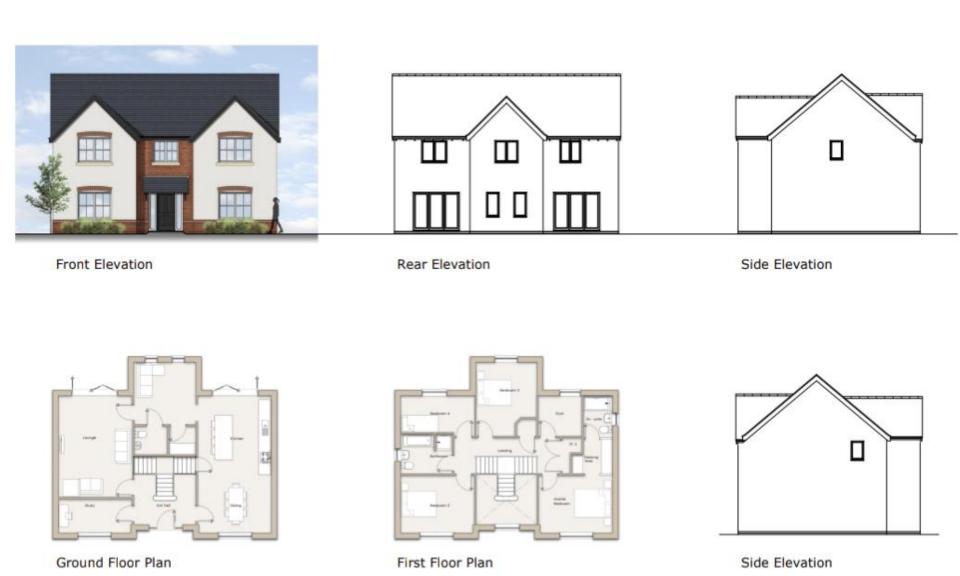

HQI 50 PLANS 1 bed - Maisonettes (Affordable)

Grizedale 4 bed – Semi Detached (Affordable)

Hasting 4 bed – Detached (Market)

Kingsand 5 bed – Detached (Market)