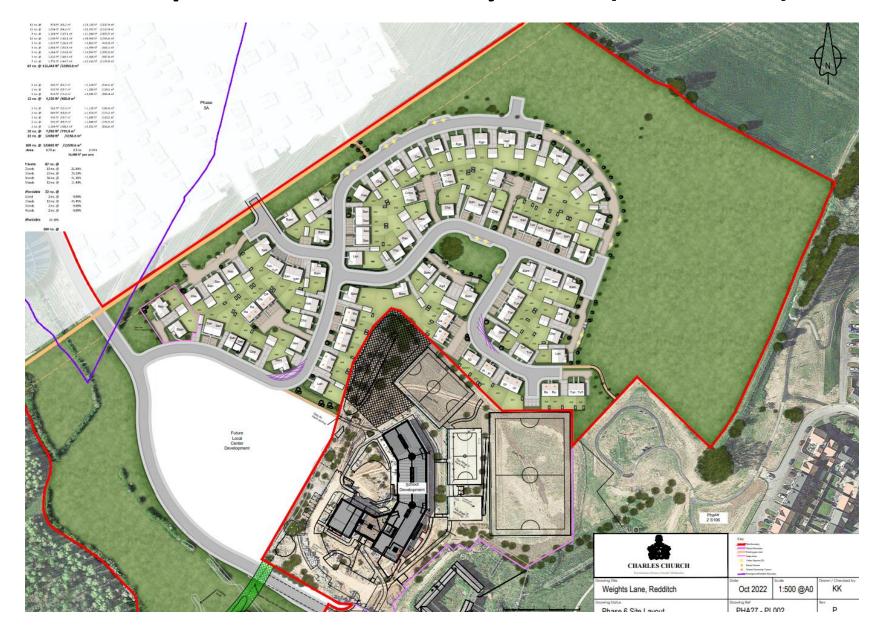

## 22/01553/REM

Sixth Phase of Persimmon Brockhill Development, Weights Lane, Redditch, Worcestershire

Application for reserved matters approval (appearance, landscaping, layout and scale) for the construction of 109 dwellings and associated works and infrastructure, pursuant to the outline planning permissions 19/00976/HYB and 19/00977/HYB. (Cross boundary application with Bromsgrove DC 22/01608/REM).

Recommendation: Grant Subject to Conditions

#### Borough of Redditch Local Plan Allocation



Approved Framework Plan



## **Approved Phasing Plan**



#### Site Location Plan



### Satellite View



# **Proposed Layout**



# Proposed Site Layout (Colour)



# Proposed Tenure Plan



# **Proposed Massing Plan**



# **Examples of Proposed Dwellings**







Alnmouth 2 bed – Semi (Affordable)



Front Elevation



Ground Floor Plan



Rear Elevation



First Floor Plan



Side Elevation







Ground Floor Plan



First Floor Plan

# Rendlesham 3 bed – Semi (Affordable)







Front Elevation



Ground Floor Plan

Rear Elevation



First Floor Plan

Side Elevation

Sandbanks 3 bed – Semi (Market)







Wentwood 2 bed – Semi detached bungalow (Affordable )



HQI 50 PLANS 1 bed - Maisonettes (Affordable)



Grizedale 4 bed – Semi Detached (Affordable)



Hasting 4 bed – Detached (Market)



Kingsand 5 bed – Detached (Market)

#### Proposed Streetscene



Street Scene B - B

# **Proposed Streetscene**



Street Scene EE

# **Proposed Landscapi