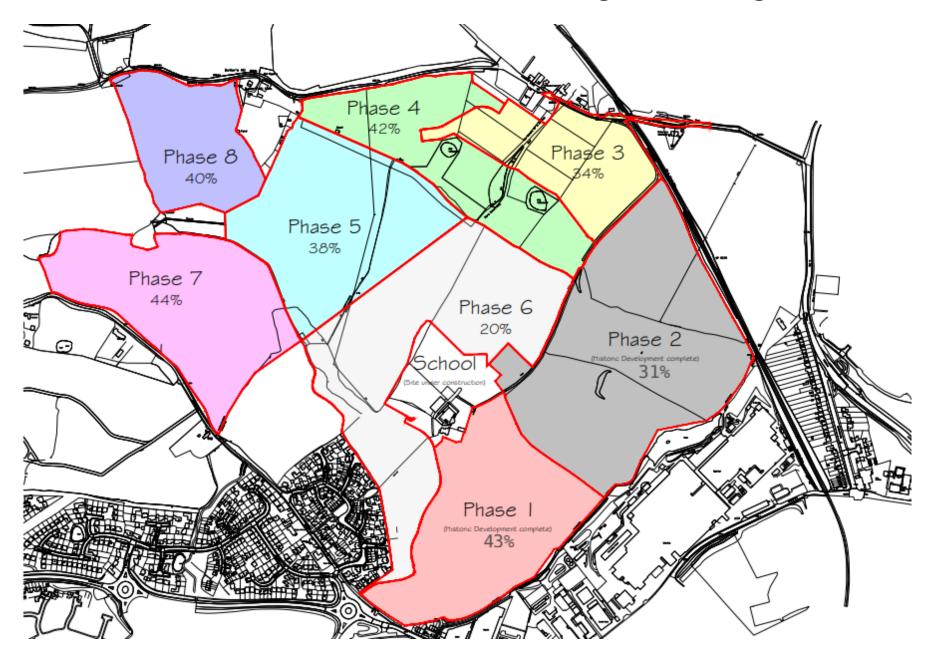

ched (Market)



Kingsand 5 bed – Detached (Market)

#### Proposed Streetscene



Street Scene B - B

# **Proposed Streetscene**



Street Scene EE

# **Proposed Landscaping**



| Key                     |                  |
|-------------------------|------------------|
| Trees                   |                  |
| Single Species Hedgerow |                  |
| Shrubs                  |                  |
| Native Shrub Mix 1      | English Stranger |
| Native Shrub Mix 2      | £223             |
| Turf Areas              |                  |
| Amenity Grassland       |                  |
| Amenity Meadow          | * * *            |
| Suds Meadow             |                  |

Landscaping **Local Center** Development













#### Indicative Affordable Housing Phasing Plan