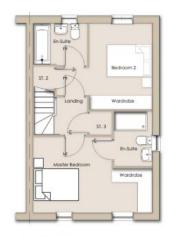

# Rendlesham 3 bed – Semi (Affordable)

Front Elevation

Ground Floor Plan

Rear Elevation

First Floor Plan

Side Elevation

Sandbanks 3 bed – Semi (Market)

Wentwood 2 bed – Semi detached bungalow (Affordable )