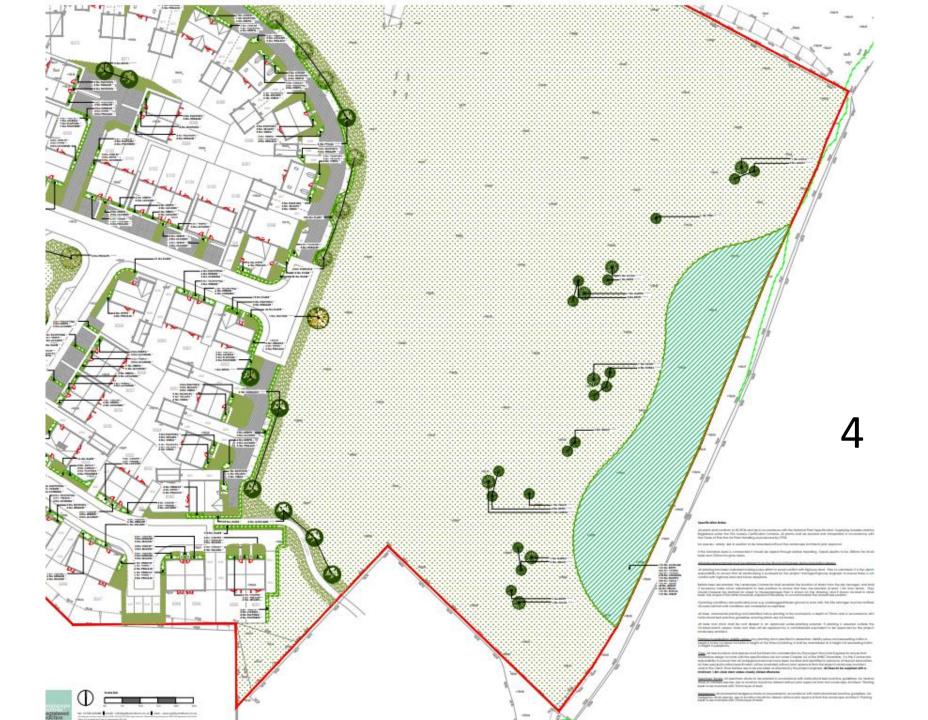

# **Proposed Landscaping**

| Key                     |                  |
|-------------------------|------------------|
| Trees                   |                  |
| Single Species Hedgerow |                  |
| Shrubs                  |                  |
| Native Shrub Mix 1      | English Stranger |
| Native Shrub Mix 2      | £223             |
| Turf Areas              |                  |
| Amenity Grassland       |                  |
| Amenity Meadow          | * * *            |
| Suds Meadow             |                  |