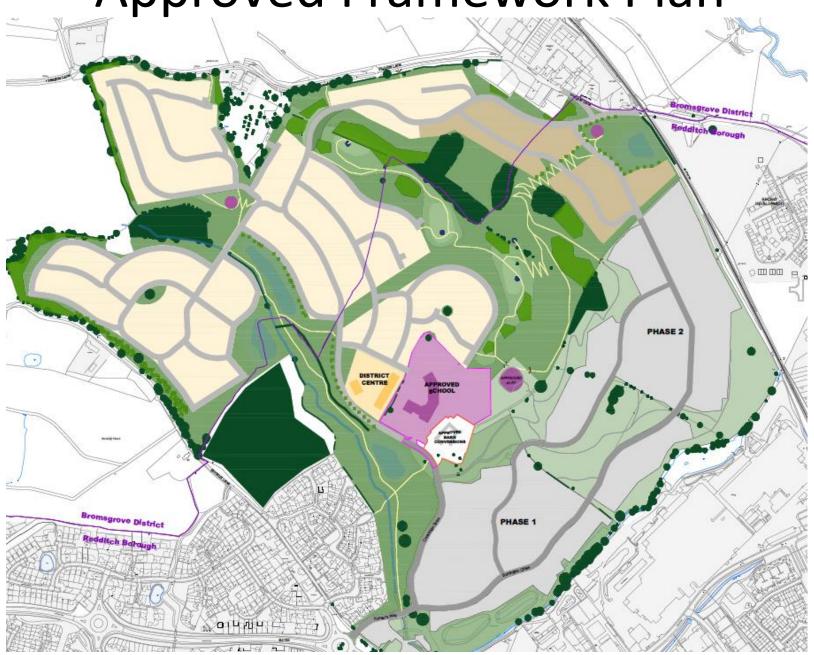

## 22/01553/REM

Sixth Phase of Persimmon Brockhill Development, Weights Lane, Redditch, Worcestershire

Application for reserved matters approval (appearance, landscaping, layout and scale) for the construction of 109 dwellings and associated works and infrastructure, pursuant to the outline planning permissions 19/00976/HYB and 19/00977/HYB. (Cross boundary application with Bromsgrove DC 22/01608/REM).

Recommendation: Grant Subject to Conditions

#### Borough of Redditch Local Plan Allocation



Approved Framework Plan



## **Approved Phasing Plan**



#### Site Location Plan



### Satellite View



# **Proposed Layout**



# Proposed Site Layout (Colour)



# Proposed Tenure Plan



# **Proposed Massing Plan**



# **Examples of Proposed Dwellings**







Alnmouth 2 bed – Semi (Affordable)



Front Elevation



Ground Floor Plan



Rear Elevation



First Floor Plan



Side Elevation







Ground Floor Plan



First Floor Plan

# Rendlesham 3 bed – Semi (Affordable)







Front Elevation



Ground Floor Plan

Rear Elevation



First Floor Plan

Side Elevation

Sandbanks 3 bed – Semi (Market)







Wentwood 2 bed – Semi detached bungalow (Affordable )



HQI 50 PLANS 1 bed - Maisonettes (Affordable)



Grizedale 4 bed – Semi Detached (Affordable)



Hasting 4 bed – Detached (Market)



Kingsand 5 be