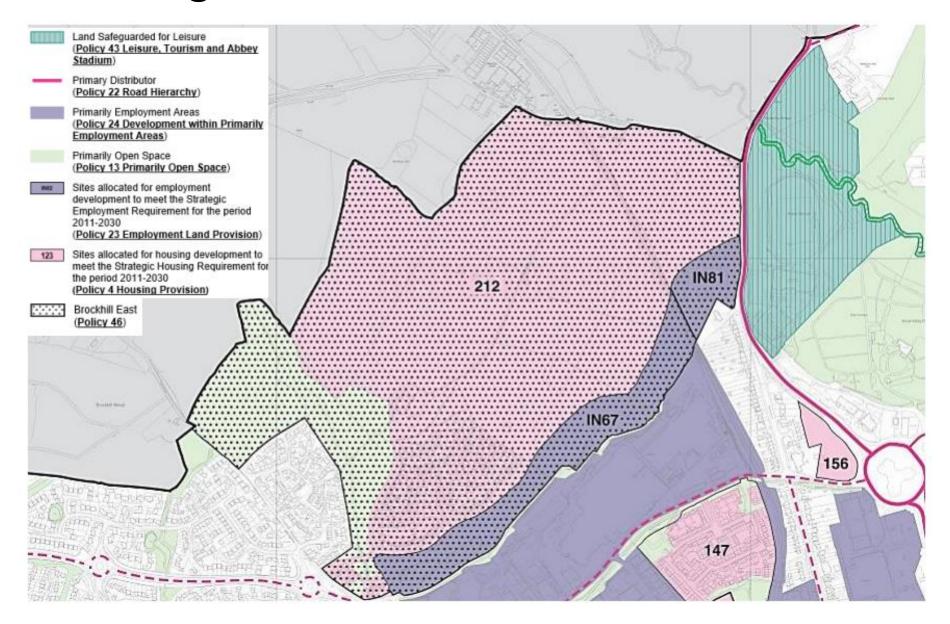

## 22/01553/REM

Sixth Phase of Persimmon Brockhill Development, Weights Lane, Redditch, Worcestershire

Application for reserved matters approval (appearance, landscaping, layout and scale) for the construction of 109 dwellings and associated works and infrastructure, pursuant to the outline planning permissions 19/00976/HYB and 19/00977/HYB. (Cross boundary application with Bromsgrove DC 22/01608/REM).

Recommendation: Grant Subject to Conditions

#### Borough of Redditch Local Plan Allocation



Approved Framework Plan



## **Approved Phasing Plan**



#### Site Location Plan



### Satellite View



# **Proposed Layout**



# Proposed Site Layout (Colour)



# Proposed Tenure Plan



# **Proposed Massing Plan**



# **Examples of Proposed Dwellings**







Alnmouth 2 bed – Semi (Affordable)



Front Elevation



Ground Floor Plan



Rear Elevation



First Floor Plan



Side Elevation







Ground Floor Plan



First Floor Plan

# Rendlesham 3 bed – Semi (Affordable)







Front Elevation



Ground Floor Plan

Rear Elevation



First Floor Plan

Side Elevation

Sandbanks 3 bed – Semi (Market)







Wentwood 2 bed – Semi detached bungalow (Affordable )



HQI 50 PLANS 1 bed - Maisonettes (Affordable)



Grizedale 4 bed – Semi Detached (Affordable)



Hasting 4 bed – Detache