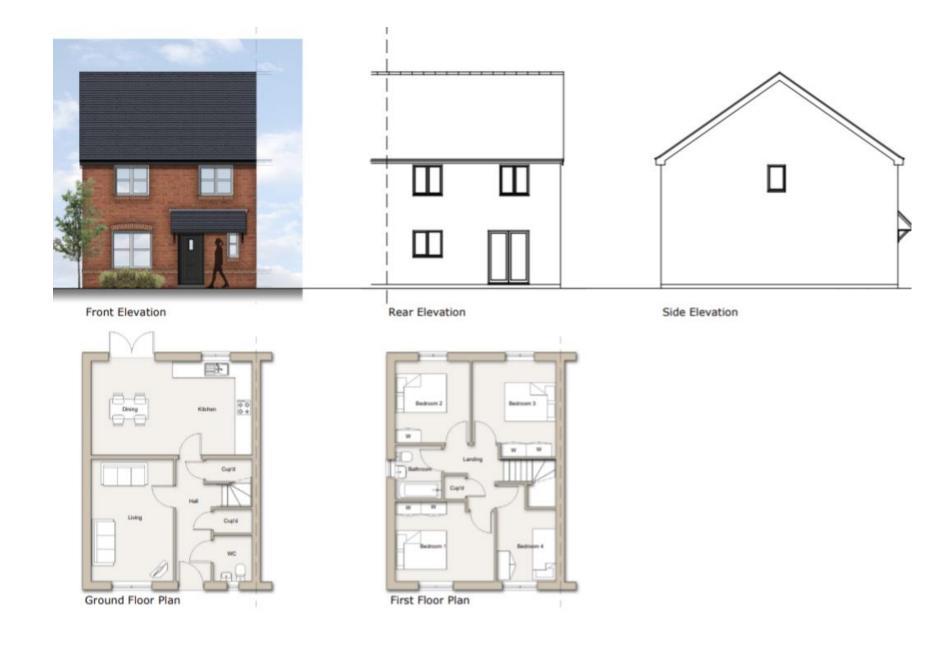

# Rendlesham 3 bed – Semi (Affordable)

Front Elevation

Ground Floor Plan

Rear Elevation

First Floor Plan

Side Elevation

Sandbanks 3 bed – Semi (Market)

Wentwood 2 bed – Semi detached bungalow (Affordable )