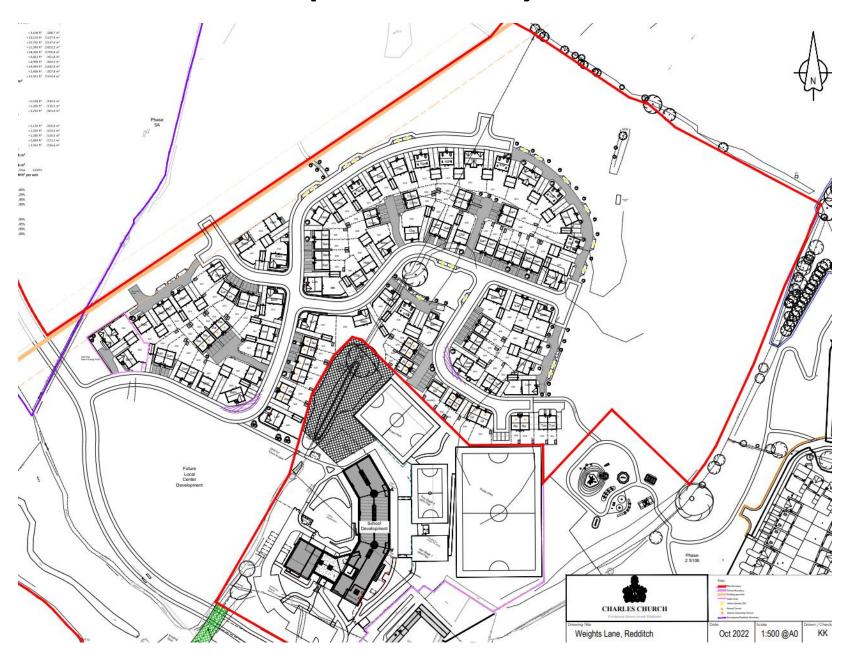

## 22/01553/REM

Sixth Phase of Persimmon Brockhill Development, Weights Lane, Redditch, Worcestershire

Application for reserved matters approval (appearance, landscaping, layout and scale) for the construction of 109 dwellings and associated works and infrastructure, pursuant to the outline planning permissions 19/00976/HYB and 19/00977/HYB. (Cross boundary application with Bromsgrove DC 22/01608/REM).

Recommendation: Grant Subject to Conditions

#### Borough of Redditch Local Plan Allocation



Approved Framework Plan



## **Approved Phasing Plan**



#### Site Location Plan



### Satellite View



# **Proposed Layout**



# Proposed Site Layout (Colour)



# Proposed Tenure Plan



# **Proposed Massing Plan**



# **Examples of Proposed Dwellings**







Alnmouth 2 bed – Semi (Affordable)



Front Elevation



Ground Floor Plan



Rear Elevation



First Floor Plan



Side Elevation







Ground Floor Plan



First Floor Plan

# Rendlesham 3 bed – Semi (Affordable)







Front Elevation



Ground Floor Plan

Rear Elevation



First Floor Plan

Side Elevation

Sandbanks 3 bed – Semi (Market)







Wentwood 2 bed – Semi detached bungalow (Affordable )



HQI 50 PLANS 1 bed - Maisonettes (Affordable)



Grizedale 4 bed – Semi Detached (Affordable)



Hasting 4 bed – Detached (Market)



Kingsand 5 bed – Detached (Market)

#### Proposed Streetscene



Street Scene B - B

# **Proposed Streetscene**



Stre