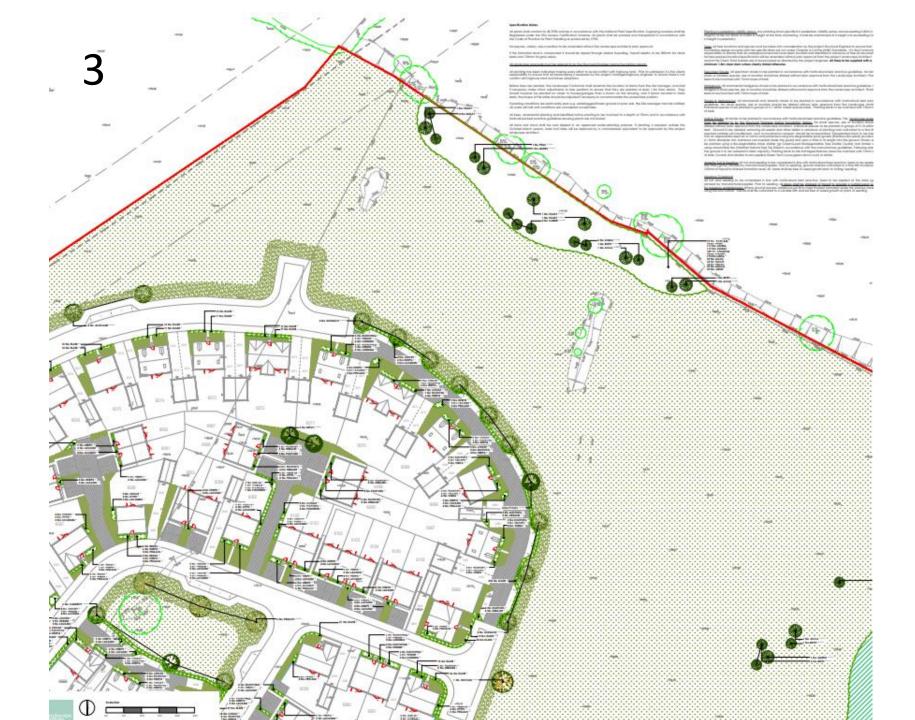

# **Proposed Landscaping**

| Key                     |                  |
|-------------------------|------------------|
| Trees                   |                  |
| Single Species Hedgerow |                  |
| Shrubs                  |                  |
| Native Shrub Mix 1      | English Stranger |
| Native Shrub Mix 2      | £223             |
| Turf Areas              |                  |
| Amenity Grassland       |                  |
| Amenity Meadow          | * * *            |
| Suds Meadow             |                  |

Landscaping **Local Center** Development