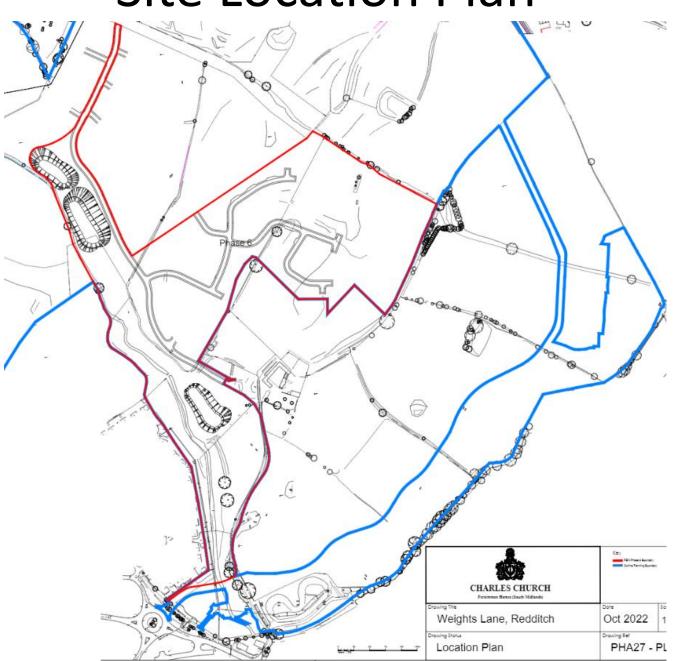

## 22/01553/REM

Sixth Phase of Persimmon Brockhill Development, Weights Lane, Redditch, Worcestershire

Application for reserved matters approval (appearance, landscaping, layout and scale) for the construction of 109 dwellings and associated works and infrastructure, pursuant to the outline planning permissions 19/00976/HYB and 19/00977/HYB. (Cross boundary application with Bromsgrove DC 22/01608/REM).

Recommendation: Grant Subject to Conditions

#### Borough of Redditch Local Plan Allocation



Approved Framework Plan



## **Approved Phasing Plan**



#### Site Location Plan



### Satellite View



# **Proposed Layout**



# Proposed Site Layout (Colour)



# Proposed Tenure Plan



# **Proposed Massing Plan**



# **Examples of Proposed Dwellings**







Alnmouth 2 bed – Semi (Affordable)



Front Elevation



Ground Floor Plan



Rear Elevation



First Floor Plan



Side Elevation







Ground Floor Plan



First Floor Plan

# Rendlesham 3 bed – Semi (Affordable)







Front Elevation



Ground Floor Plan

Rear Elevation



First Floor Plan

Side Elevation

Sandbanks 3 bed – Semi (Market)







Wentwood 2 bed – Semi detached bungalow (Affordable )



HQI 50 PLANS 1 bed - Maisonettes (Affordable)



Grizedale 4 bed – Semi Detached (Affordable)



Hasting 4 bed – Detached (Market)



Kingsand 5 bed – Detached (Market)

#### Proposed Streetscene



Street