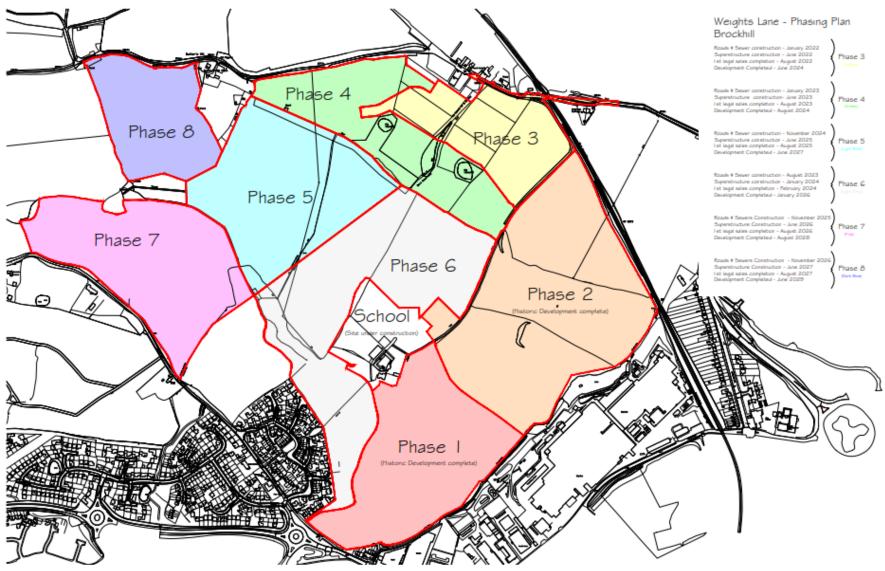

## 22/01553/REM

Sixth Phase of Persimmon Brockhill Development, Weights Lane, Redditch, Worcestershire

Application for reserved matters approval (appearance, landscaping, layout and scale) for the construction of 109 dwellings and associated works and infrastructure, pursuant to the outline planning permissions 19/00976/HYB and 19/00977/HYB. (Cross boundary application with Bromsgrove DC 22/01608/REM).

Recommendation: Grant Subject to Conditions

#### Borough of Redditch Local Plan Allocation



Approved Framework Plan



## **Approved Phasing Plan**



#### Site Location Plan



### Satellite View



# **Proposed Layout**



# Proposed Site Layout (Colour)



# Proposed Tenure Plan



# **Proposed Massing Plan**



# **Examples of Proposed Dwellings**







Alnmouth 2 bed – Semi (Affordable)



Front Elevation



Ground Floor Plan



Rear Elevation



First Floor Plan



Side Elevation







Ground Floor Plan



First Floor Plan

# Rendlesham 3 bed – Semi (Affordable)







Front Elevation



Ground Floor Plan

Rear Elevation



First Floor Plan

Side Elevation

Sandbanks 3 bed – Semi (Market)







Wentwood 2 bed – Semi detached bungalow (Affordable )



HQI 50 PLANS 1 bed - Maisonettes (Affordable)



Grizedale 4 bed – Semi Detached (Affordable)



Hasting 4 bed – Detached (Market)



Kingsand 5 bed – Detached (Market)

#### Prop